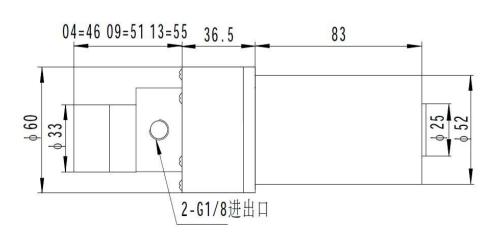

24 | 5 bar             | -0.8~20 bar     | 4000 rpm    | 0.2~3000 cps        | 2000 ml/min | 9 mm        | Stainless Steel 316 | PEEK Plastic  |
| MG213XK/DC24 |                   |                 |             |                     | 3000 ml/min | 13 mm       |                     |               |
|              |                   |                 |             |                     |             |             |                     |               |
|              |                   |                 |             |                     |             |             |                     |               |
|              |                   |                 |             |                     |             |             |                     |               |

### >> Outline Dimension