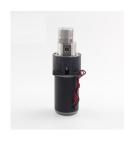

# **GP DC Magnetic Drive Gear Pump**

Strong Acid & Alkali Resistant Type Magnetic Drive Gear Pump MG200XK/DC24

## >> Product Description

MG200XK / DC24 Magnetic drive gear pumps, the use of DC brush motor as the driving force, and the outer magnetic ring Motor shaft rare earth permanent connection, magnetic drive gear pump. Its advantages are simple structure, small size, large torque, by changing the voltage adjustment Motor Rev., to achieve flow regulation. MG200 full range of gear pumps are configurable brush motor.