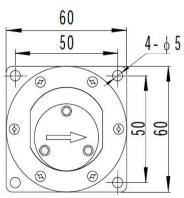

| 5 bar             | -0.8~20 bar     | 4000 rpm    | 0.2~3000 cps        | 2000 ml/min | 9 mm        | Stainless Steel 316 | PEEK Plastic  |
| MG213XK/DC24 |                   |                 |             |                     | 3000 ml/min | 13 mm       |                     |               |
|              |                   |                 |             |                     |             |             |                     |               |
|              |                   |                 |             |                     |             |             |                     |               |
|              |                   |                 |             |                     |             |             |                     |               |

### >> Outline Dimension